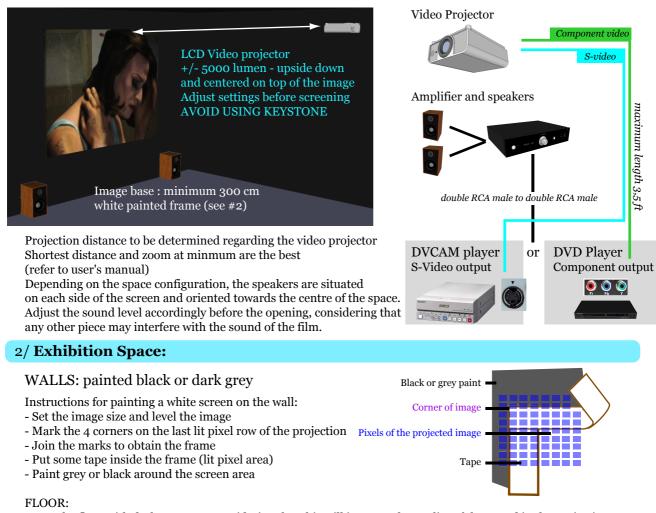

## 1/ Image and Equipment:

Cover the floor with dark grey rugg considering that this will improve the quality of the sound in the projection room. SEATS:

Please dispose confortable seats in the space.

If the space should look different, please contact Air de Paris.

## 3/ Settings Adjustment:

Check the tape/DVD before the opening. First, reset the projector to factory settings, then contrast and luminosity should be adjusted according to a specific scene located at 36 minutes of the beginning of the movie (see image 1). If the image looks too dark, it might be necessary to replace the bulb of the projector. The sound level should be adjusted according to the first scene of the movie (see image 2).